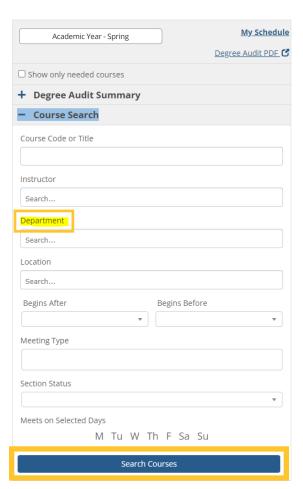

6. A new screen will appear. Click on "Course Search" to search and select your intended courses.

- 7. Go to the department search section and type the department of the course you are adding For example: Art Therapy, Dietetics, Food Science
- 8. Click "**Search Courses**" at the bottom of the screen.

- 9. On the left-hand side of the screen, all of the courses that are offered in that department will appear. Look for the course you are adding. Click the large + next to the course. You should see it appear on the schedule on the left-hand side of your screen.
- 10. When you have added all of the courses you need, check that they appear on the schedule.
  Online/asynchronous courses will be listed above the schedule.