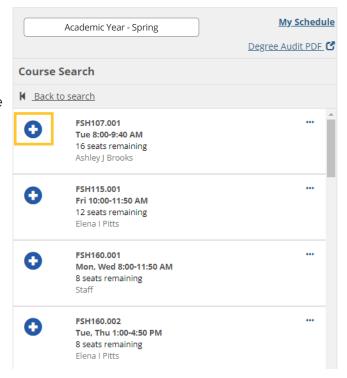

- 9. On the left-hand side of the screen, all of the courses that are offered in that department will appear. Look for the course you are adding. Click the large + next to the course. You should see it appear on the schedule on the left-hand side of your screen.
- 10. When you have added all of the courses you need, check that they appear on the schedule.
  Online/asynchronous courses will be listed above the schedule.