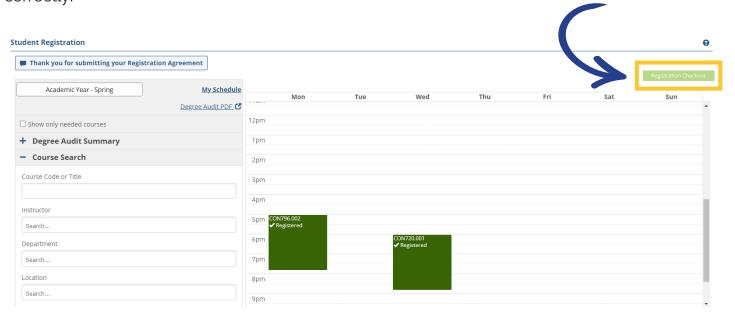

11. Finally, click the green "**Registration Checkout**" button in the top right-hand corner of the screen once registration is open. Your registration will not be complete until you check out!!! Double check your schedule through MyMountMary to make sure your registration went through correctly!