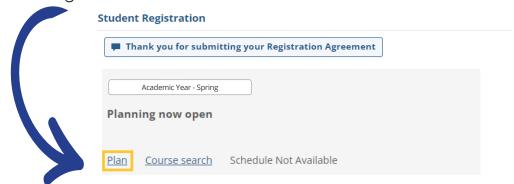

Complete the Registration Agreement form

5. **BEFORE** registration opens for you, you can search & add classes to your schedule by choosing "Plan"

**AFTER** registration opens, you can search and add classes by choosing "Register."