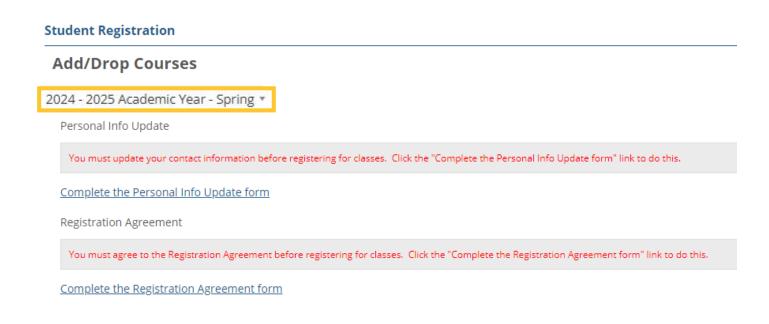

Schedule your Courses: FOR SPRING 2025 CLASSES AT MMU

1. Go to My Mount Mary: my.mtmary.edu and log in

2. Click on the <u>"My Academics"</u> Tab

3. There is a drop down menu for Term – select "2024-2025 Academic Year – SPRING"

4. Complete the <u>Personal Info Update</u> and <u>Registration Agreement</u> forms by clicking on the links provided

5. **BEFORE** registration opens for you, you can search & add classes to your schedule by choosing "Plan"