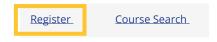

**AFTER** registration opens, you can search and add classes by choosing "Register."

6. A new screen will appear. Click on "Course Search" to search and select your intended courses.

|                                                                                              | 2024 - 2025 Academic Year - Fall 💌 My Schedule |  |  |  |
|----------------------------------------------------------------------------------------------|------------------------------------------------|--|--|--|
|                                                                                              | Degree Audit PDF 🕑                             |  |  |  |
|                                                                                              | Show only needed courses                       |  |  |  |
|                                                                                              | + Degree Audit Summary                         |  |  |  |
| 7. Go to the department search section and type the                                          | <ul> <li>Course Search</li> </ul>              |  |  |  |
| department of the course you are adding<br>For example: Art Therapy, Dietetics, Food Science | Course Code or Title                           |  |  |  |
| 8. Click " <b>Search Courses</b> " at the bottom of the                                      | Instructor                                     |  |  |  |
| screen.                                                                                      | Search                                         |  |  |  |
|                                                                                              | Department                                     |  |  |  |
| 1                                                                                            | Search                                         |  |  |  |
|                                                                                              | Location                                       |  |  |  |
|                                                                                              | Search                                         |  |  |  |
|                                                                                              | Begins After Begins Before                     |  |  |  |
|                                                                                              | • • • • • • • • • • • • • • • • • • •          |  |  |  |
|                                                                                              | Meeting Type                                   |  |  |  |
|                                                                                              |                                                |  |  |  |
|                                                                                              | Section Status                                 |  |  |  |
|                                                                                              | •                                              |  |  |  |
|                                                                                              | Meets on Selected Days<br>M Tu W Th F Sa Su    |  |  |  |
|                                                                                              |                                                |  |  |  |
|                                                                                              | Search Courses                                 |  |  |  |

11. Finally, click the green "**Registration Checkout**" button in the top right-hand corner of the screen once registration is open. Your registration will not be complete until you check out!!! Double check your schedule through MyMountMary to make sure your registration went through correctly!